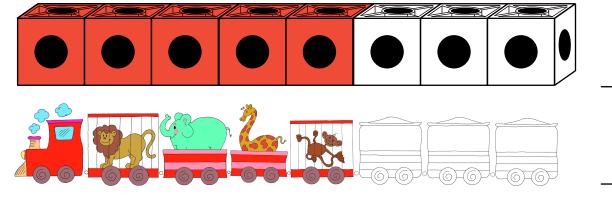

| Name                                | Date                                                                                                                                                                                                                                                                                            |
|-------------------------------------|-------------------------------------------------------------------------------------------------------------------------------------------------------------------------------------------------------------------------------------------------------------------------------------------------|
|                                     | Counting On                                                                                                                                                                                                                                                                                     |
|                                     | ( Alomework )                                                                                                                                                                                                                                                                                   |
| Dear Family Member:                 |                                                                                                                                                                                                                                                                                                 |
| your child to show you how he or sh | nber of cubes in "trains" of connecting cubes. Help your child complete the homework below. Ask<br>ne counted the cubes (or cars) in the trains. (Be sure to count the engine.) Students have<br>rategy. They begin counting from a certain number rather than beginning from 1. Five is a good |
| Thank you for your cooperation.     |                                                                                                                                                                                                                                                                                                 |
|                                     | e <u>not</u> shaded. Write the number of cubes in the whole train.<br>the circus trains. Write the number of cars in the whole train.                                                                                                                                                           |