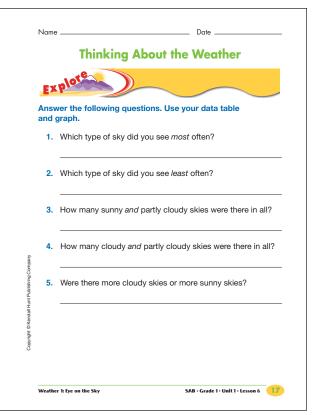

## Thinking About the Weather (SAB p. 17)

Answers will vary based on student data. Sample answers are given for sample data table and sample graphs shown above.

- I. sunny
- 2. partly cloudy
- **3.** 19
- **4.** 18
- **5.** sunny