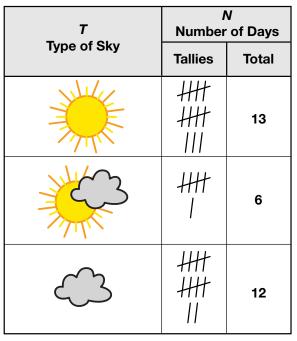

## Student Activity Book

Weather Calendar (SAB p. 11) Calendar will vary based upon weather.

Weather Data Table (SAB p. 13) Sample data table: