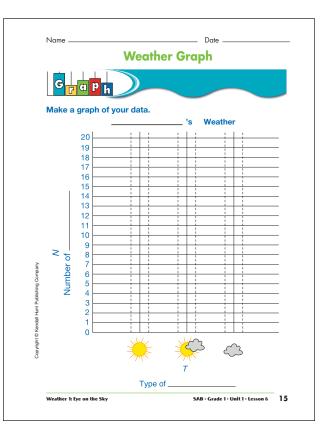

## Weather Graph (SAB p. 15)

Sample graph:

Student Activity Book - Page 15

Student Activity Book - Page 17