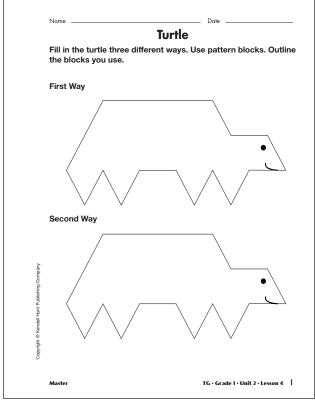

## Turtle (TG pp. 1–2)

Answers will vary. Three possible solutions are shown.

Teacher Guide - Page 1

Teacher Guide - Page 2

Copyright © Kendall Hunt Publishing Company