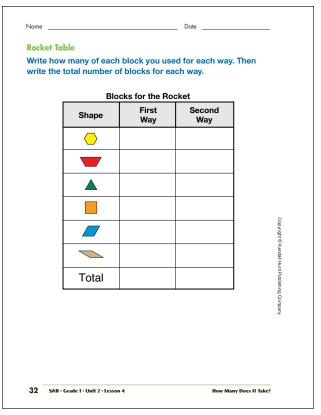

Answers will vary. Two possible solutions are shown.

| BI             | ocks for the Roc | ket           |
|----------------|------------------|---------------|
| Shape          | First<br>Way     | Second<br>Way |
| Yellow Hexagon | 0                | 0             |
| Red Trapezoid  | 2                | 0             |
| Green Triangle | 0                | 16            |
| Orange Square  | 0                | 0             |
| Blue Rhombus   | 5                | 0             |
| Tan Rhombus    | 0                | 0             |
| Total          | 7                | 16            |

Blocks for the Rocket

Student Activity Book - Page 30

Student Activity Book - Page 32

I