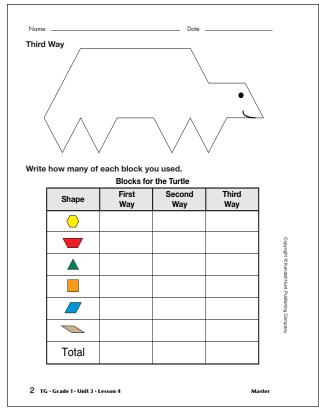

## Turtle (TG pp. 1–2)

Answers will vary. Three possible solutions are shown.

#### Blocks for the Turtle

| Shape          | First<br>Way | Second<br>Way | Third<br>Way |
|----------------|--------------|---------------|--------------|
| Yellow Hexagon | 0            | 2             | 0            |
| Red Trapezoid  | 6            | 0             | 0            |
| Green Triangle | 2            | 4             | 4            |
| Orange Square  | 0            | 0             | 0            |
| Blue Rhombus   | 1            | 3             | 9            |
| Tan Rhombus    | 0            | 0             | 0            |
| Total          | 9            | 9             | 13           |

Teacher Guide - Page 1

Teacher Guide - Page 2

Copyright © Kendall Hunt Publishing Company