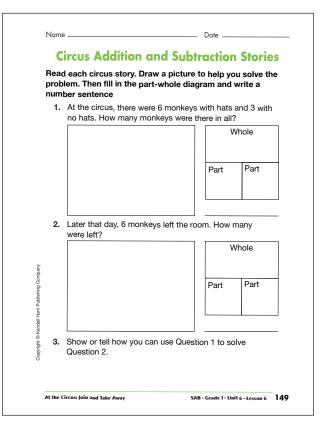

## Circus Addition and Subtraction Stories (SAB p. 149) Questions 1–3

I. Number Sentence: 6 + 3 = 9

**2.** Number Sentence: 9 - 6 = 3

**3.** Answers will vary.

Student Activity Book - Page 147

Student Activity Book - Page 149