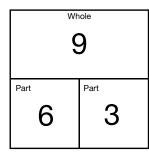

## Circus Addition and Subtraction Stories (SAB p. 149) Questions 1–3

I. Number Sentence: 6 + 3 = 9

**2.** Number Sentence: 9 - 6 = 3

**3.** Answers will vary.

Student Activity Book - Page 147

Student Activity Book - Page 149