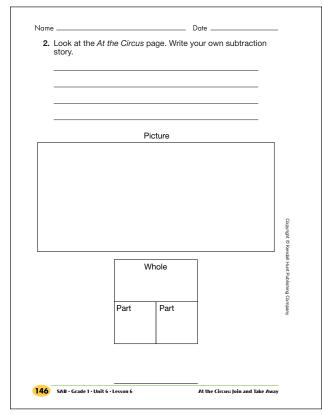

| <b>1.</b> Th                                | <b>t-whole diagr</b> a<br>le monkey hac<br>linanas were le | 8 banan |         |  |  |
|---------------------------------------------|------------------------------------------------------------|---------|---------|--|--|
|                                             |                                                            |         | Picture |  |  |
|                                             |                                                            |         |         |  |  |
|                                             |                                                            |         |         |  |  |
|                                             |                                                            |         |         |  |  |
|                                             |                                                            |         |         |  |  |
|                                             |                                                            |         |         |  |  |
|                                             |                                                            |         |         |  |  |
|                                             |                                                            | Whole   |         |  |  |
| pany                                        |                                                            |         |         |  |  |
| ing Corr                                    |                                                            |         |         |  |  |
| t Publish                                   |                                                            | Part    | Part    |  |  |
| Copyright © Kendall Hunt Publishing Company |                                                            |         |         |  |  |
| Kenc                                        |                                                            |         |         |  |  |

## Student Activity Book

Taking Away at the Circus (SAB pp. 145–146) Questions 1–2

**I.** 8 - 4 = 4

**2.\*** Responses will vary. Possible response: There were 3 elephants. One elephant left. How many were still there? Number sentence: 3 - 1 = 2. Part-whole diagram: