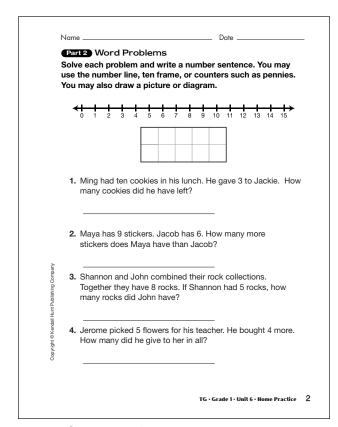

### Part 2. Word Problems (TG p. 2) Questions 1-4

- 1. 7 cookies; 10 3 = 7; Possible strategy: I drew 10 cookies on a ten frame and crossed out three. There were 7 left.
- **2.** 3 stickers;  $6 + \boxed{\phantom{0}} = 9 \text{ or } 9 6 = 3$ ; Possible strategy: I made a train of 9 and a train of 6 and compared them. I need 3 more to make 9.
- **3.** 3 rocks;  $5 + \square = 8$  or 8 5 = 3; Possible strategy: I drew 8 rocks. I circled 5 of them to show Shannon's rocks and there were three left. Those are John's rocks.
- **4.** 9 flowers; 5 + 4 = 9; Possible strategy: I counted on from 5 using the number line.