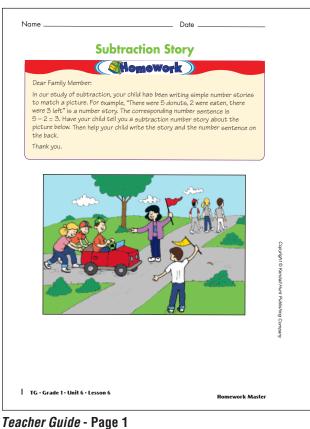

### Subtraction Story (TG pp. 1–2) **Homework**

Responses will vary. Possible answer: Eight children were playing. Three went home. How many were left?

Number Sentence: 8 - 3 = 5

| Whole |      |  |  |  |
|-------|------|--|--|--|
| 8     |      |  |  |  |
| Part  | Part |  |  |  |
| 3     | 5    |  |  |  |

### Teacher Guide - Page 1