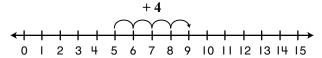

### Part 2. Word Problems (TG p. 2) Questions 1-4

- 1. 7 cookies; 10 3 = 7; Possible strategy: I drew 10 cookies on a ten frame and crossed out three. There were 7 left.
- **2.** 3 stickers;  $6 + \boxed{\phantom{0}} = 9 \text{ or } 9 6 = 3$ ; Possible strategy: I made a train of 9 and a train of 6 and compared them. I need 3 more to make 9.
- **3.** 3 rocks;  $5 + \square = 8$  or 8 5 = 3; Possible strategy: I drew 8 rocks. I circled 5 of them to show Shannon's rocks and there were three left. Those are John's rocks.
- **4.** 9 flowers; 5 + 4 = 9; Possible strategy: I counted on from 5 using the number line.