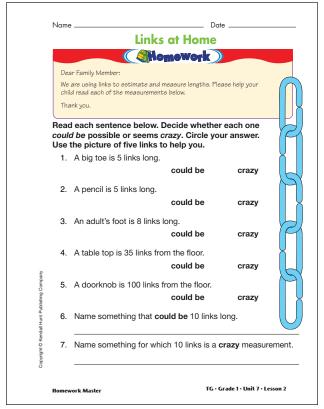

## Links at Home (TG) Homework Questions 1–7

- I. crazy
- 2. could be
- 3. could be
- 4. could be
- **5.** crazy
- **6.** Answers will vary.
- 7. Answers will vary.

Teacher Guide