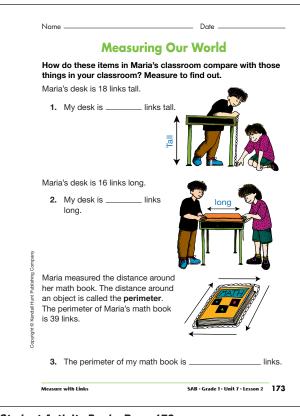

# Student Activity Book - Page 173

| Name       | e Date                                                                                           |
|------------|--------------------------------------------------------------------------------------------------|
| Mea        | suring Ourselves                                                                                 |
| <b>√</b> ( | Check-In: Questions 4-9                                                                          |
| Julio      | 's arm is 12 links long.                                                                         |
| 4.         | My arm is links long.                                                                            |
| Julio      | 's foot is 5 links long.                                                                         |
| 5.         | My foot is links long.                                                                           |
| 6.         | Use links to measure another part of your body. Draw a picture to show what and how you measure. |
|            | My is links long.                                                                                |
|            |                                                                                                  |