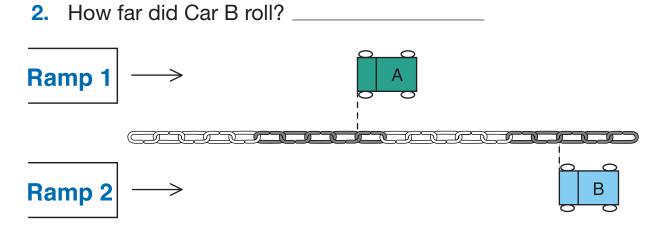

| Name                | Date                                                                                                                      |
|---------------------|---------------------------------------------------------------------------------------------------------------------------|
| Two                 | o Car Roll-off                                                                                                            |
|                     | Homework                                                                                                                  |
| Dear Family Member: |                                                                                                                           |
|                     | ere he or she rolled cars down a ramp and used<br>e cars traveled. Help your child count the links in<br>e the questions. |
| Thank you.          |                                                                                                                           |
|                     | from two different ramps. In the<br>eeing the tops of the cars from above.                                                |

- **3.** How much farther did Car B roll than Car A?
- 4. Why might Car B have rolled farther? Hint: The cars and ramps may not be the same. Think about Betty's better racer.