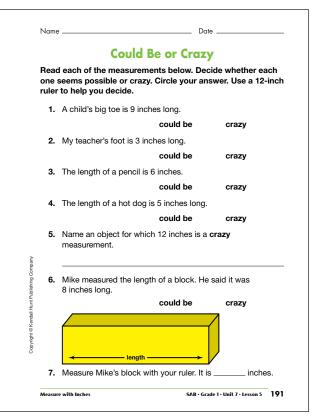

Student Activity Book - Page 189

Student Activity Book - Page 191

# Could Be or Crazy (SAB p. 191) Questions 1–7

- I. crazy
- 2. crazy
- **3.** could be
- **4.** could be
- **5.** Answers will vary. Possible answers might include: the length of a person's nose or the length of a big toe.
- 6. crazy
- 7. 4 inches