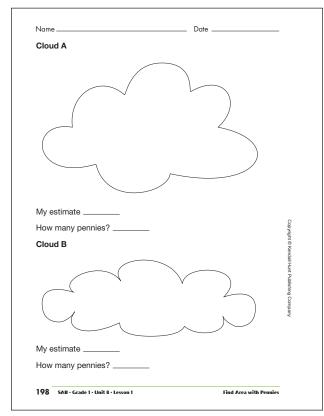

<sup>\*</sup>Cloud A has an area of about 19–20 pennies. \*Cloud B has an area of about 12–13 pennies.

Student Activity Book - Page 198

I

\*Answers and/or discussion are included in the lesson.

```
TG • Grade 1 • Unit 8 • Lesson 1 • Answer Key
```