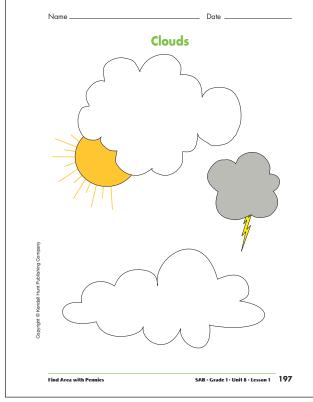

## Clouds (SAB pp. 197–198)

\*The sun cloud has an area of about 16 pennies.

- \*The thunder cloud has an area of about 4 pennies.
- \*The third cloud has an area of about 14 pennies.

Student Activity Book - Page 197