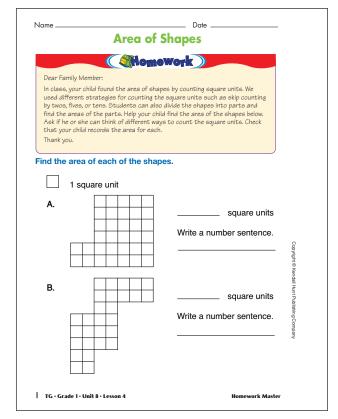

# Area of Shapes (TG pp. 1–2) Questions A–D

- **A.** 34 square units 30 + 4 = 34
- **B.** 28 square units 10 + 10 + 8 = 28
- **C.** 44 square units 20 + 12 + 12 = 44
- **D.** 75 square units 50 + 25 = 75