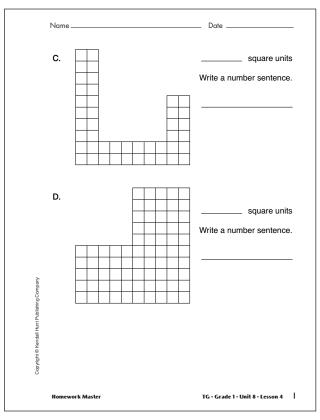

# Area of Shapes (TG pp. 1–2) Questions A–D

- **A.** 34 square units 30 + 4 = 34
- **B.** 28 square units 10 + 10 + 8 = 28
- **C.** 44 square units 20 + 12 + 12 = 44
- **D.** 75 square units 50 + 25 = 75