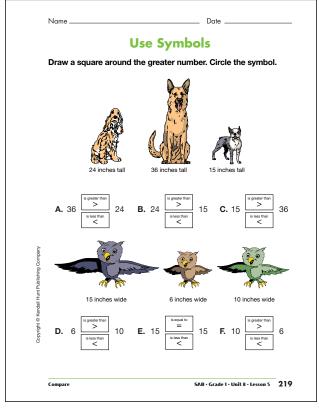

## Use Symbols (SAB pp. 219–220) Questions A–N

| Α. | 36 > 24 | <b>B.</b> 24 > 15 | <b>C.</b> 15 < 36  |
|----|---------|-------------------|--------------------|
| D. | 6 < 10  | <b>E.</b> 15 = 15 | <b>F.</b> $10 > 6$ |
|    |         |                   |                    |