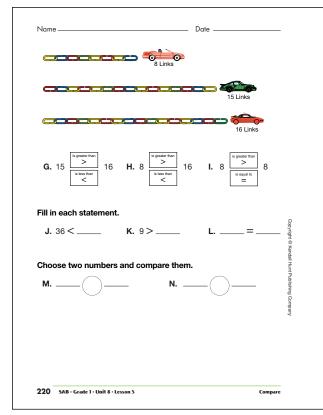

- **G.** 15 < 16 **H.** 8 < 16 **I.** 8 = 8
- **J.** Answers will vary.
- K. Answers will vary.
- L. Answers will vary.
- M. Answers will vary.
- N. Answers will vary.