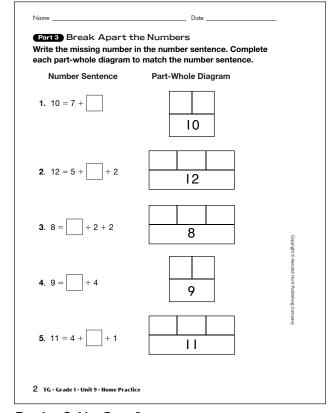

### Part 3. Break Apart the Numbers (TG p. 2) Questions 1–5

1. 3

7 3

- **2.** 5
- 5 5 2 12
- **3.** 4
- 4 2 2
- **4.** 5

5 4

- **5.** 6
- 4 6 1

Teacher Guide - Page 2