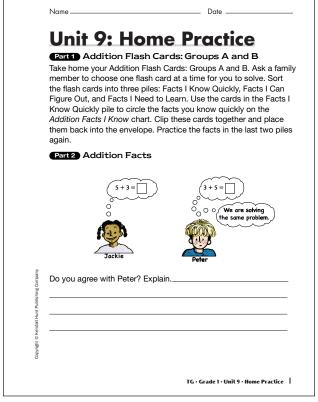

# Part 2. Addition Facts (TG p. 1)

Responses will vary.

Jackie and Peter are both putting 5 and 3 together, so they are solving the same problem.