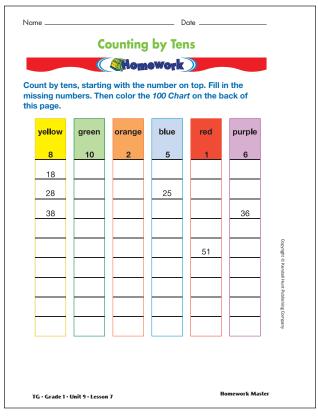

### **Teacher Guide**

Counting by Tens (TG)

| yellow    | green | orange | blue | red | purple    |
|-----------|-------|--------|------|-----|-----------|
| 8         | 10    | 2      | 5    | 1   | 6         |
| 18        | 20    | 12     | 15   | 11  | 16        |
| 28        | 30    | 22     | 25   | 21  | 26        |
| 38        | 30    | 32     | 35   | 31  | 36        |
| 48        | 40    | 42     | 45   | 41  | 46        |
| 58        | 50    | 52     | 55   | 51  | 56        |
| 68        | 60    | 62     | 65   | 61  | 66        |
| <b>78</b> | 70    | 72     | 75   | 71  | <b>76</b> |
| 88        | 80    | 82     | 85   | 81  | 86        |
| 98        | 90    | 92     | 95   | 91  | 96        |
|           |       |        |      |     |           |