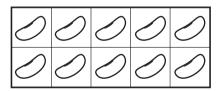

## **Counting Beans**

Shannon and Ana were counting beans for a lab. The fire alarm rang and they left their work on their desk. They left a data table and some beans that they had started to count. The girls had used ten frames to group the beans by tens.

| Kind of Bean | Number of Beans |
|--------------|-----------------|
| pinto        | 52              |
| lima         |                 |

1. How many full ten frames did they use to group the pinto beans? How many ones were left over?

\_\_\_\_\_ full ten frames and \_\_\_\_\_ ones left over

2. They grouped the lima beans in ten frames.

How many lima beans did the girls count? \_\_\_\_\_\_Explain how you know on the back of this sheet of paper.