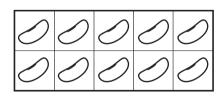

## **Counting Beans**

Shannon and Ana were counting beans for a lab. The fire alarm rang and they left their work on their desk. They left a data table and some beans that they had started to count. The girls had used ten frames to group the beans by tens.

| Kind of Bean | Number of Beans |
|--------------|-----------------|
| pinto        | 52              |
| lima         |                 |

1. How many full ten frames did they use to group the pinto beans? How many ones were left over?

\_\_\_\_\_ full ten frames and \_\_\_\_\_ ones left over

2. They grouped the lima beans in ten frames.

How many lima beans did the girls count? \_\_\_\_\_\_Explain how you know on the back of this sheet of paper.

| Name | Date |
|------|------|
|      |      |

3. How many more pinto beans did they have than lima beans?

Show or tell how you know.