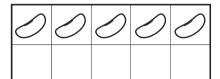

## **Counting Beans**

Shannon and Ana were counting beans for a lab. The fire alarm rang and they left their work on their desk. They left a data table and some beans that they had started to count. The girls had used ten frames to group the beans by tens.

\_\_\_\_\_ full ten frames and \_\_\_\_\_ ones left over

2. They grouped the lima beans in ten frames.

How many lima beans did the girls count? \_\_\_\_\_\_Explain how you know on the back of this sheet of paper.