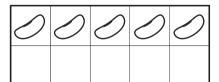

## **Counting Beans**

Shannon and Ana were counting beans for a lab. The fire alarm rang and they left their work on their desk. They left a data table and some beans that they had started to count. The girls had used ten frames to group the beans by tens.

| Kind of Bean | Number of Beans |
|--------------|-----------------|
| pinto        | 52              |
| lima         |                 |

1. How many full ten frames did they use to group the pinto beans? How many ones were left over?