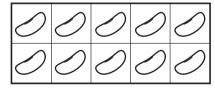

## **Counting Beans**

Shannon and Ana were counting beans for a lab. The fire alarm rang and they left their work on their desk. They left a data table and some beans that they had started to count. The girls had used ten frames to group the beans by tens.

\_\_\_\_\_ full ten frames and \_\_\_\_\_ ones left over

2. They grouped the lima beans in ten frames.

How many lima beans did the girls count? \_\_\_\_\_\_Explain how you know on the back of this sheet of paper.

311