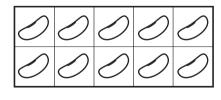

## **Counting Beans**

Shannon and Ana were counting beans for a lab. The fire alarm rang and they left their work on their desk. They left a data table and some beans that they had started to count. The girls had used ten frames to group the beans by tens.

\_\_\_\_\_ full ten frames and \_\_\_\_\_ ones left over

2. They grouped the lima beans in ten frames.

How many lima beans did the girls count? \_\_\_\_\_\_Explain how you know on the back of this sheet of paper.

311