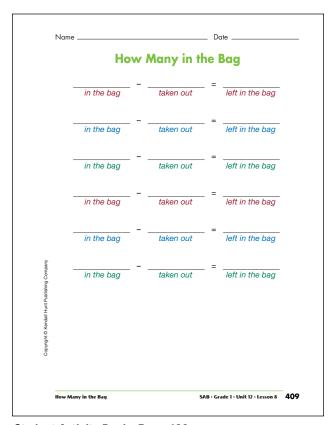

## How Many in the Bag (SAB pp. 409-412)

Answers will vary. Sample number sentence:

$$\frac{16}{\text{in the bag}} - \frac{7}{\text{taken out}} = \frac{9}{\text{left in the bag}}$$

**I.** Answer and solution strategies will vary. Sample:

$$\frac{13}{\text{in the bag}} - \frac{3}{\text{taken out}} = \frac{10}{\text{left in the bag}}$$

**2.** Answer and solution strategies will vary. Sample:

$$\frac{16}{\text{in the bag}} - \frac{8}{\text{taken out}} = \frac{8}{\text{left in the bag}}$$

I used the fact family.

$$8 + 8 = 16$$

$$16 - 8 = 8$$

|    | e Date                                                                                       |
|----|----------------------------------------------------------------------------------------------|
| 1. | What is your last number sentence?                                                           |
|    | in the bag taken out left in the bag                                                         |
|    | Show or tell how you solved it.                                                              |
|    | Glow of tell flow you solved it.                                                             |
|    |                                                                                              |
|    |                                                                                              |
|    |                                                                                              |
|    |                                                                                              |
|    |                                                                                              |
|    | 0                                                                                            |
|    | Orporphi o Kendal Hunt Dalaming Company 0 1 2 3 4 5 6 7 8 9 10 11 12 13 14 15 16 17 18 19 20 |
|    | © Kendd                                                                                      |
|    | all Hunt                                                                                     |
| +  | 0 1 2 3 4 5 6 7 8 9 10 11 12 13 14 15 16 17 18 19 20                                         |
|    | 0 1 2 3 4 5 6 7 8 9 10 11 12 13 14 15 16 17 18 19 20                                         |
|    |                                                                                              |
|    |                                                                                              |
|    |                                                                                              |
|    |                                                                                              |