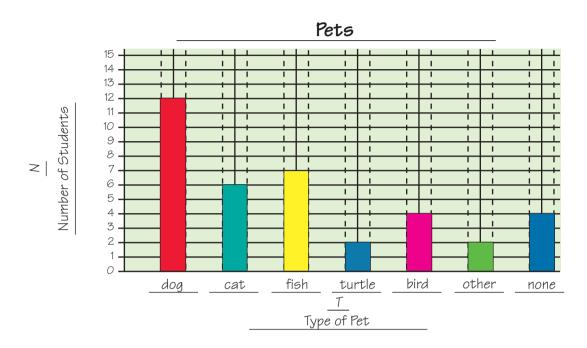

## Room 222's Pets Graph

- 1. What is the most common pet? \_\_\_\_\_
- 2. What is the least common pet? \_\_\_\_\_
- 3. A. How many students have cats?
  - **B.** Which pet is owned by double that number?
- Copyright © Kendall Hunt Publishing Company
- 4. A. How many students have turtles, birds, and fish altogether?
  - B. Are there more students with dogs than turtles, birds, and fish altogether? \_\_\_\_\_

Collect Pet Data

| Name | Date |
|------|------|
|      |      |

How many more students have fish than turtles? \_\_\_\_\_\_
Show or tell how you know.

6. How many more students have dogs than birds? \_\_\_\_\_\_ Show or tell how you know.

7. Tell a story you see in the graph.