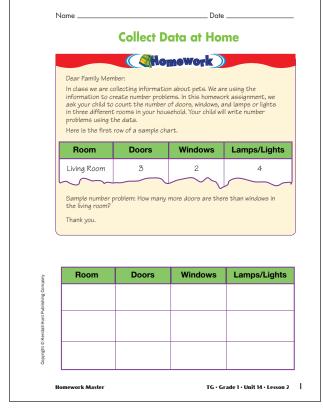

## Collect Data at Home (TG pp. 1–2) Homework Questions 1–3

Data and number problems will vary. (Possible response: How many doors and windows are there altogether in the bedroom? 1 + 2 = 3. I counted on. I started with 2 and counted on 1 more and that makes 3.)