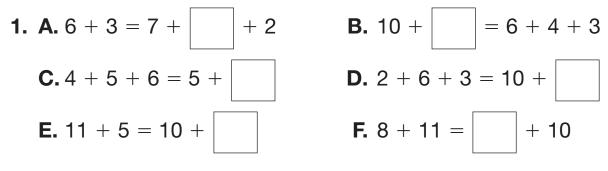

## Part 5 Missing Numbers

Fill in the missing numbers to make the number sentences true.

**G.** Show your strategy for solving Question E.

2. Marty and Sam are saving change. They want to buy a pack of baseball cards. So far Marty has 35¢. Sam has 20¢. How much do they have together? Show how you can solve the problem.