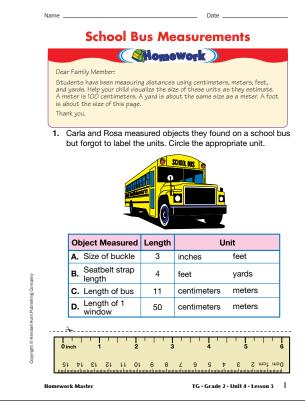

## School Bus Measurements (TG pp. 1–2) Homework Questions 1–5

- I. A. inches
  - B. feet
  - C. meters
  - **D.** centimeters
- **2.** meters; Possible response: A bus is tall so I would tell Frank to use a larger unit like meters.
- **3.** I agree with both Irma and Ming because 1 meter is just about the same length as 1 yard.
- **4.** Drawings will vary. Possible response: