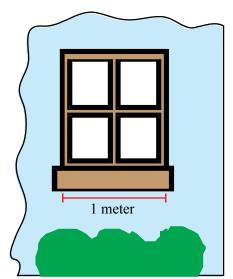

right @ Kendall Hunt Publishing Company |
| 5.   | Draw a picture of a distance that is about 1 foot.                                                          | g Company                                   |
| 2 т  | G · Grade 2 · Unit 4 · Lesson 3 Homework Master                                                             | er                                          |

Teacher Guide - Page 2

## **Teacher Guide**

## School Bus Measurements (TG pp. 1–2) Homework Questions 1–5

- I. A. inches
  - B. feet
  - C. meters
  - **D.** centimeters
- **2.** meters; Possible response: A bus is tall so I would tell Frank to use a larger unit like meters.
- **3.** I agree with both Irma and Ming because 1 meter is just about the same length as 1 yard.
- **4.** Drawings will vary. Possible response:



**5.** Drawing will vary. Possible response: