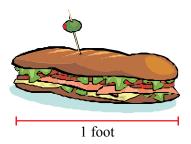

| Draw a picture of a distance that is about 1 foot.                                                          | g Company                                   |
| 2 т  | G · Grade 2 · Unit 4 · Lesson 3 Homework Master                                                             | er                                          |

Teacher Guide - Page 2

## **Teacher Guide**

## School Bus Measurements (TG pp. 1–2) Homework Questions 1–5

- I. A. inches
  - B. feet
  - C. meters
  - **D.** centimeters
- **2.** meters; Possible response: A bus is tall so I would tell Frank to use a larger unit like meters.
- **3.** I agree with both Irma and Ming because 1 meter is just about the same length as 1 yard.
- **4.** Drawings will vary. Possible response:



**5.** Drawing will vary. Possible response: