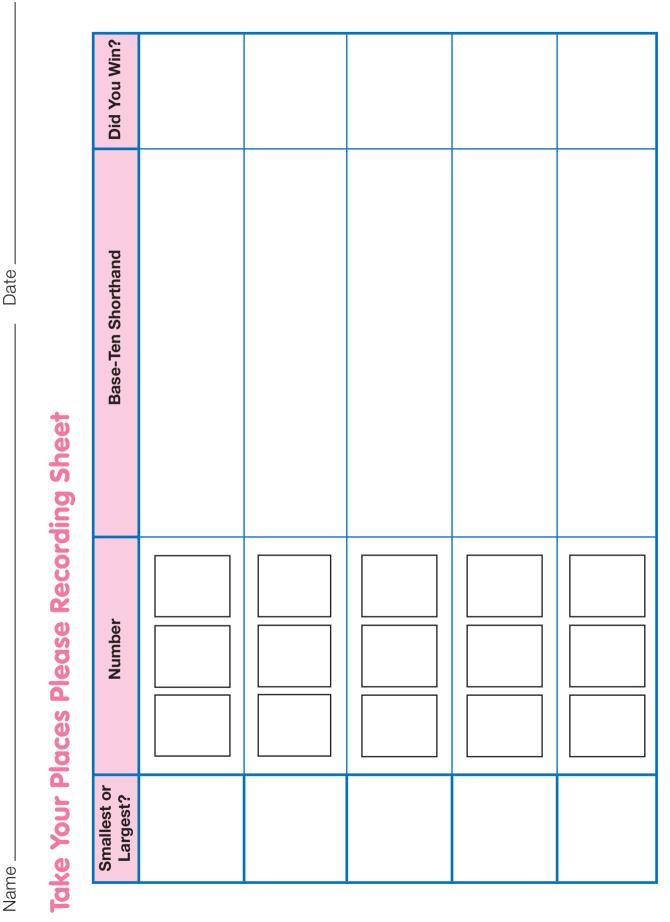

### **Take Your Places Please Digit Mat**

Place your digit cards on the boxes to make the largest or the smallest number.

Copyright © Kendall Hunt Publishing Company

| Smallest or<br>Largest? | Number | Base-Ten Shorthand Did | Did You Win? |
|-------------------------|--------|------------------------|--------------|
|                         |        |                        |              |
|                         |        |                        |              |
|                         |        |                        |              |
|                         |        |                        |              |
|                         |        |                        |              |