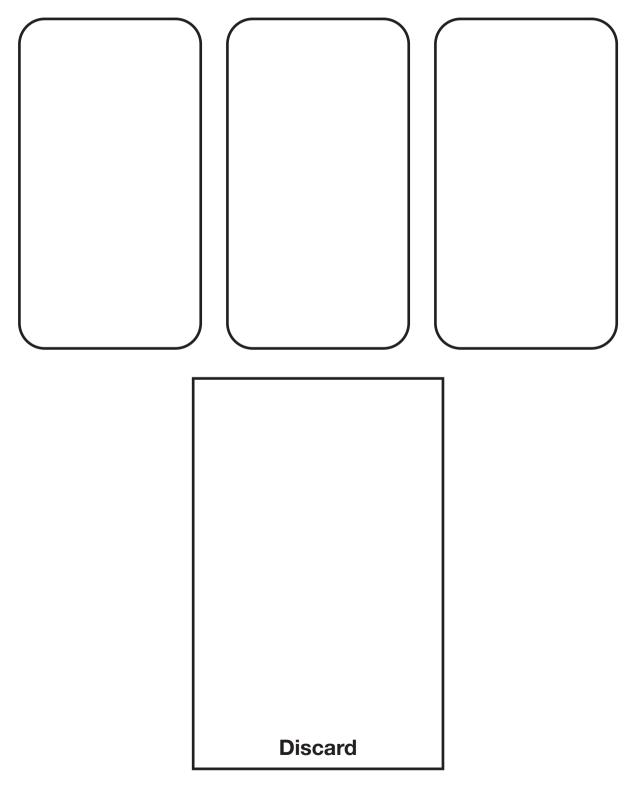

#### **Directions**

- **1.** For each round, agree to make the largest or the smallest number. Decide who will be the leader. Switch leaders after each round.
- 2. The leader places a shuffled deck of digit cards face down and the other player places his or her set face up. The leader chooses one card from his or her deck and the other player finds the matching card in his or her set.
- **3.** As each card is drawn, place it card in one of the four boxes on the digit mat to make a 4-digit number. You may use the discard box one time during the round, but once a card is on the mat, it cannot be moved.
- **4.** Each player records the number and the base-ten shorthand on his or her recording sheet.
- **5.** Compare your numbers. The player with the larger (or smaller) number earns a point.
- 6. Remove the cards from the mats and start a new round.
- **7.** After five rounds, players count their points. The player with the most points wins.

### **Take Your Places Please Digit Mat**

Place your digit cards on the boxes to make the largest or the smallest number.

Copyright © Kendall Hunt Publishing Company

| Smallest or<br>Largest? | Number | Base-Ten Shorthand Did | Did You Win? |
|-------------------------|--------|------------------------|--------------|
|                         |        |                        |              |
|                         |        |                        |              |
|                         |        |                        |              |
|                         |        |                        |              |
|                         |        |                        |              |