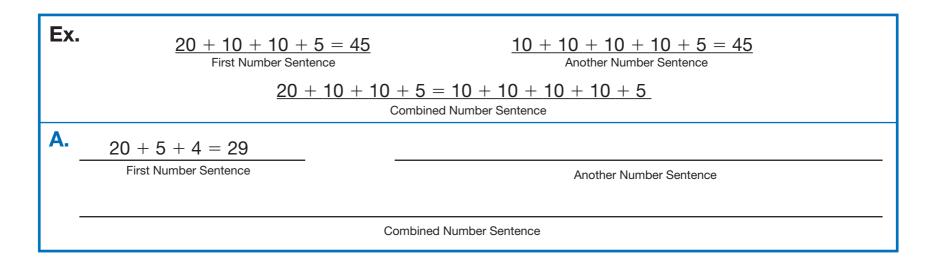

## Make It Balance

Use a two-pan balance and a set of gram masses. Place the masses that match the first number sentence in one pan. Find a different set of masses that will balance the pans. Write another number sentence to show the masses that you used. Then combine the two number sentences to make one true statement.