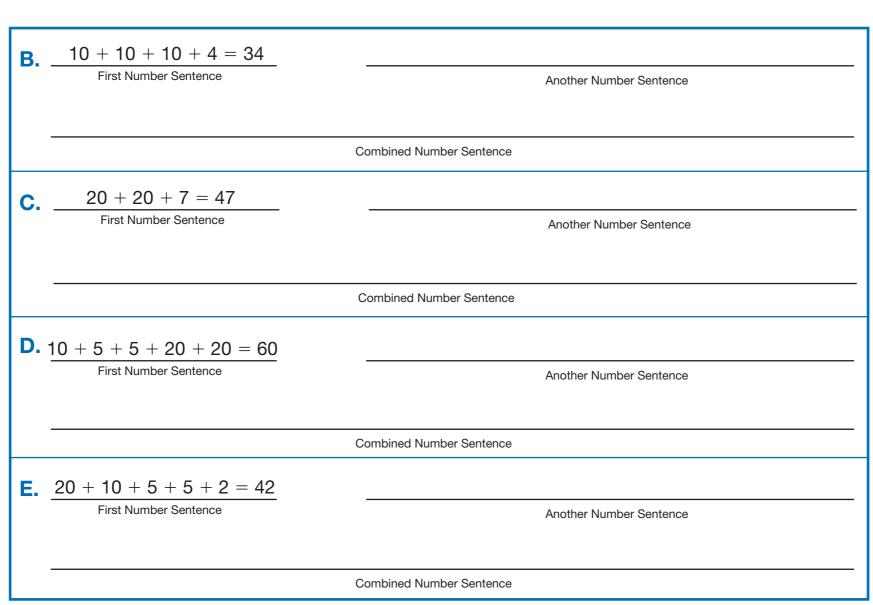

## Make It Balance

Use a two-pan balance and a set of gram masses. Place the masses that match the first number sentence in one pan. Find a different set of masses that will balance the pans. Write another number sentence to show the masses that you used. Then combine the two number sentences to make one true statement.