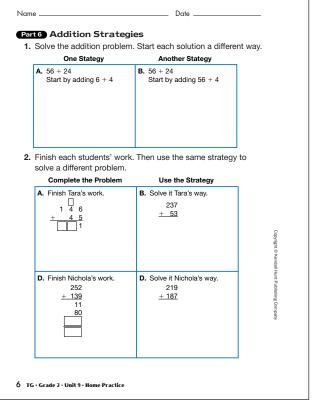

### Part 6. Addition Strategies (TG p. 6) **Ouestions 1–2**

**I. A.** 
$$6 + 4 = 10$$
 and  $50 + 20 = 70$  so  $70 + 10 = 80$   
**B.**  $56 + 4 = 60$  and  $60 + 20 = 80$   
**2. A.** 1 **B.** 1

90

16

**A.** 
$$146$$
  
 $+45$   
 $191$ 
**B.**  $137$   
 $+53$   
 $290$ 

C. 252 219 Β. +139+187300 11 80 300 406 391

Teacher Guide - Page 6