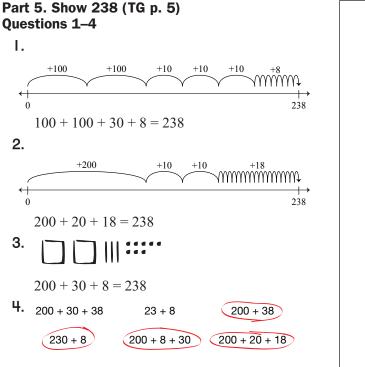

### Part 6. Addition Strategies (TG p. 6) **Ouestions 1–2**

**I. A.** 
$$6 + 4 = 10$$
 and  $50 + 20 = 70$  so  $70 + 10 = 80$   
**B.**  $56 + 4 = 60$  and  $60 + 20 = 80$   
**2. A.** 1 **B.** 1

90

16

**A.** 
$$146$$
  
 $+45$   
 $191$ 
**B.**  $137$   
 $+53$   
 $290$ 

C. 252 219 Β. +139+187300 11 80 300 406 391

Teacher Guide - Page 6