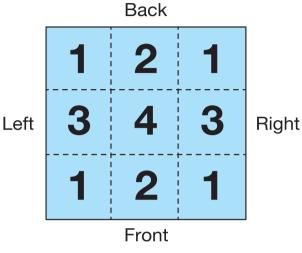

## Check-In: Questions 4–6

Miguel and Tara used this building plan to build the same buildings.

Miguel and Tara's Building Plan

4. What is the volume of this building?

\_\_\_\_ cubic units

5. What if Miguel added two stories to each column of his building? What would the new volume be? Write a number sentence to describe the new volume in cubic units.

\_\_\_\_\_ cubic units

6. What if Tara decided to make the center column of her building seven stories high instead of four stories high? What would the new volume be? Write a number sentence to describe this volume in cubic units.

\_\_\_\_\_ cubic units