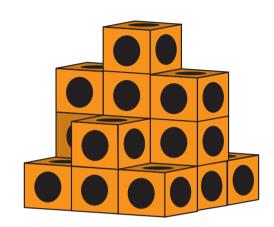

## Check-In: Questions 4–6

Miguel and Tara used this building plan to build the same buildings.

Miguel and Tara's Building Plan

4. What is the volume of this building?

\_\_\_\_ cubic units

5. What if Miguel added two stories to each column of his building? What would the new volume be? Write a number sentence to describe the new volume in cubic units.