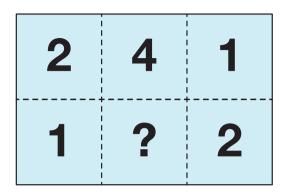

**3. A.** Romesh used 13 cubes to make this building plan. He forgot to fill in one part of the plan. Find the missing number. Write a number sentence.

Number sentence \_\_\_\_\_

B. Show or tell how you found the missing number.

533