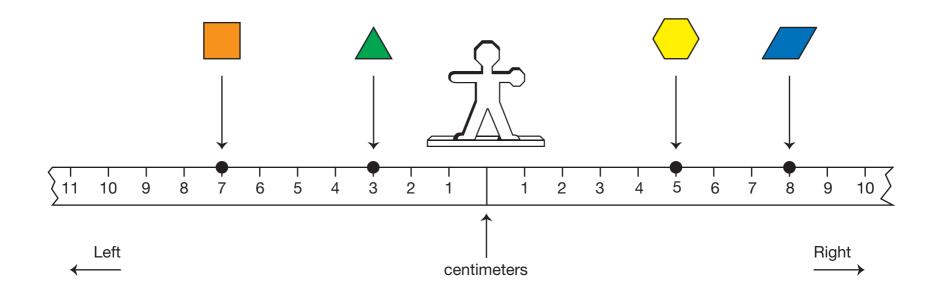

## Where Are They

SAB • Grade 2 • Unit 15 • Lesson 4

1. Use the map to fill in data to tell where each shape is.

## **Where Are They**

| Shape     | Distance<br>(in cm) | Direction<br>(Right or Left) |
|-----------|---------------------|------------------------------|
| square    |                     |                              |
| rhombus   |                     |                              |
| triangle  |                     |                              |
| hexagon 🛑 |                     |                              |
|           |                     |                              |
|           |                     |                              |

2. How far is it from the rhombus to the hexagon?

\_\_\_\_\_In which direction? \_\_\_\_\_

3. How far is it from the triangle to the square?

\_\_\_\_\_ In which direction? \_\_\_\_\_

4. How far is it from the triangle to the hexagon?

\_\_\_\_\_ In which direction? \_\_\_\_\_

5. How far is it from the triangle to the rhombus?

\_\_\_\_\_In which direction? \_\_\_\_\_

6. How far is it from the square to the hexagon?

\_\_\_\_\_In which direction? \_\_\_\_\_