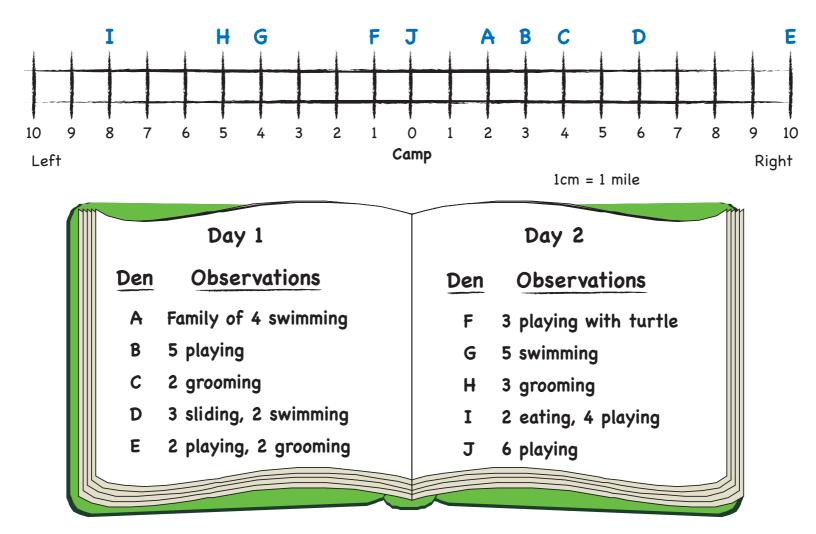

## Use Betty's map and journal to answer the following questions.

- 1. Where is Den A? \_\_\_\_\_
- 2. Where is Den D? \_\_\_\_\_
- **3.** How far is Den A from Den D?
- 4. Where is Den G? \_\_\_\_\_
- 5. How far is Den G from Den A?
- 6. How far is Den G from Den H?
- 7. How far is Den I from camp?

| 8.  | Where is Den I?              |
|-----|------------------------------|
| 9.  | Where is Den E?              |
| 10. | How far is Den I from Den E? |
|     |                              |

| Nam | e Date                                                                |                                             |  |  |  |  |  |
|-----|-----------------------------------------------------------------------|---------------------------------------------|--|--|--|--|--|
| 11. | A. If Betty is walking from camp to Den H, how far will she walk?     |                                             |  |  |  |  |  |
|     | B. In what direction?                                                 |                                             |  |  |  |  |  |
| 12. | A. If Betty is walking from Den H to Den I, how far will<br>she walk? |                                             |  |  |  |  |  |
|     | B. In what direction?                                                 |                                             |  |  |  |  |  |
| 13. | How far is Den J from Den A?                                          |                                             |  |  |  |  |  |
| 14. | . How far is Den A from Den F?                                        |                                             |  |  |  |  |  |
| 15. | How many otters did Betty observe on Day 1?                           |                                             |  |  |  |  |  |
| 16. | How many otters did she observe altogether?                           | Copyright © Kendall Hunt Publishing Company |  |  |  |  |  |
| 17. | How many otters did she observe grooming?                             | Copyright © Kend                            |  |  |  |  |  |