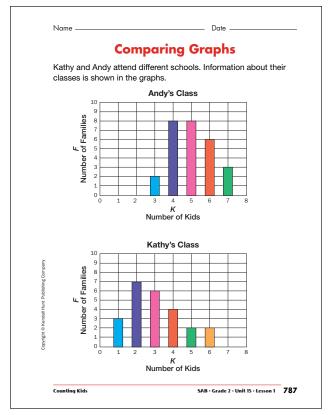

# Comparing Graphs (SAB pp. 787–789) Questions 1–4

- 1. 4 or 5 kids
- 2. A. 16 families
  - **B.** More than half; 16 is more than half of 24.
- 3. A. Andy's class
  - **B.** 3 families
  - **C.** Strategies will vary. Students might count the number of entries in the graphs and subtract to find the difference.
- **4.** Answers will vary.

## Student Activity Book - Page 787

| Name   | e        | Date                                                                                     |  |
|--------|----------|------------------------------------------------------------------------------------------|--|
| 1.     |          | In Andy's class, what is the most common number of kids in a family?                     |  |
| 2.     | Α.       | How many families in Kathy's class have three or fewer kids?                             |  |
|        | В.       | Is this more or less than half the families? Explain.                                    |  |
| 3.     | A.<br>B. | Which class has more families?  How many more families?                                  |  |
|        | C.       | Explain how you found your answer.                                                       |  |
| 4.     |          | s your class's graph look more like Andy's Class or ny's Class? Tell how they are alike. |  |
|        | _        |                                                                                          |  |
| Counti |          | SAB · Grade 2 · Unit 15 · Lesson 1                                                       |  |