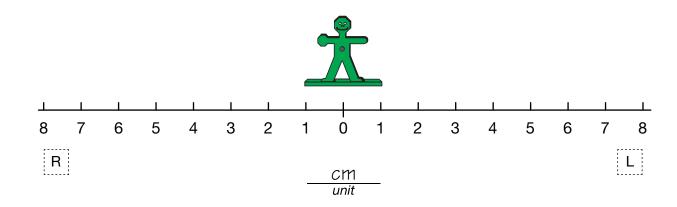

## Jessie's Desk

Jessie has a Mr. Origin on her desk. She uses a ruler to measure distances. Here is her data table.

Jessie's Desk

| Object | Distance<br>(in cm) | Direction<br>(Right or Left) |
|--------|---------------------|------------------------------|
| rock   | 8 cm                | R                            |
| penny  | 8 cm                | L                            |
| tile   | 5 cm                | R                            |

1. Draw the rock, penny, and tile on the map below.

**Homework Master** 

## Use Jessie's map to answer the following questions.

2. How far is the rock from the tile?

Number sentence \_\_\_\_\_

3. How far is the penny from the rock? \_\_\_\_\_

Number sentence

4. How far is the penny from the tile? \_\_\_\_\_