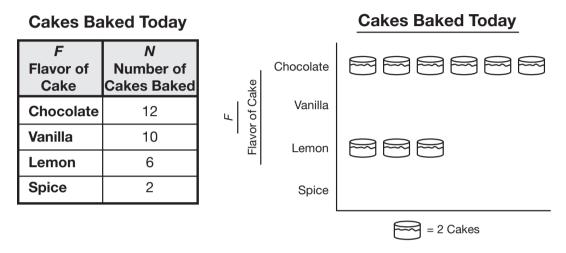

## **Picture Graphs**

1. Linda's mom is a baker. Linda decided to use a picture graph to show the different flavors of cake her mother baked during a day. Linda finished her data table but forgot to finish the graph. Use the information in the data table to finish the picture graph.

- 2. What scale did Linda use to make her picture graph? \_
- **3. A.** How many cake symbols did you have to draw on the graph to show 10 vanilla cakes?
  - **B.** Show or tell how you know.

**4.** Write a number sentence to show the difference between the number of chocolate cakes Linda's mom baked and the number of spice cakes she baked.