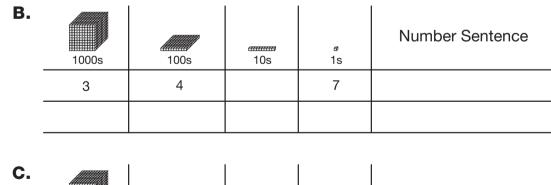

## Large Orders

1. Eric recorded his Choco orders on a Base-Ten Recording Sheet. The sheet below shows three ways he can package one of his orders. He wrote a number sentence to show the number of Chocos in the order. Complete his sheet with a number sentence for each of the other ways.

| 1000s | 100s |    | ø<br>1s | Number Sentence    |
|-------|------|----|---------|--------------------|
|       | 2    | 3  | 7       | 237 = 200 + 30 + 7 |
|       | 1    | 13 | 7       |                    |
|       | 2    | 2  | 17      |                    |