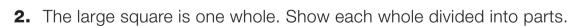

| Name |  |
|------|--|
|------|--|

**3.** What fraction of each large square is shaded? Show your answer in symbols and words. Use the *Writing Numbers in Words* page in the Reference section of the *Student Guide*.