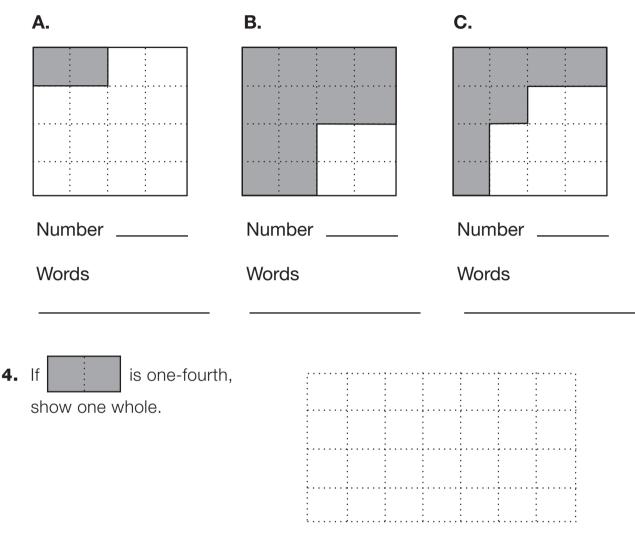

Name \_\_\_\_\_ Date \_\_\_\_\_

| Fractions in Shapes<br>Feedback Box                                                                             | Expectation | Check In | Comments |
|-----------------------------------------------------------------------------------------------------------------|-------------|----------|----------|
| Represent fractions using drawings.<br>[Q# 1B]                                                                  | E1          |          |          |
| Identify the fractional part of a set.<br>[Q# 1]                                                                | E5          |          |          |
| Recognize that fractional parts of a<br>unit whole may be different shapes<br>but must be the same size. [Q# 2] | E3          |          |          |
| Partition shapes by a given unit fraction. [Q# 2]                                                               | E6          |          |          |
| Use words and numbers to name fractions. [Q# 3]                                                                 | E2          |          |          |
| Identify the unit whole when given a fractional part of a whole. [Q# 4]                                         | E7          |          |          |