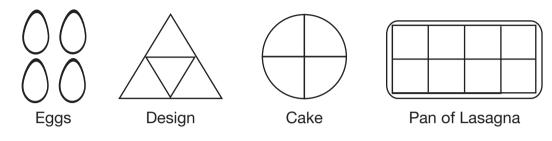

## **Fractions in Shapes**

**1. A.** Shade each picture to show  $\frac{3}{4}$  of each whole:

**B.** Draw another picture to show  $\frac{3}{4}$ .

Copyright © Kendall Hunt Publishing Company

| A. halves | B. fourths | C. eighths |  |
|-----------|------------|------------|--|
|           |            |            |  |
|           |            |            |  |
|           |            |            |  |
|           |            |            |  |
|           |            |            |  |
|           |            |            |  |
|           |            | : : :      |  |
| : : :     |            |            |  |