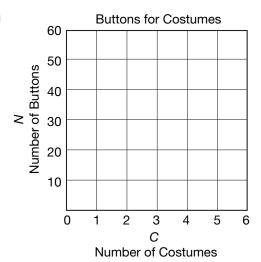

## Part 4 Buttons for Costumes

- **1. A.** Mrs. Estrada is making costumes for her son's class party. She needs 10 buttons for each costume. Complete the data table.
  - **B.** Use the data table to complete the graph.

- **2. A.** Use dotted lines to show how you can use the graph to find the number of buttons needed for 6 costumes.
  - **B.** Use the graph to show how you can find the number of costumes she can complete with 30 buttons.