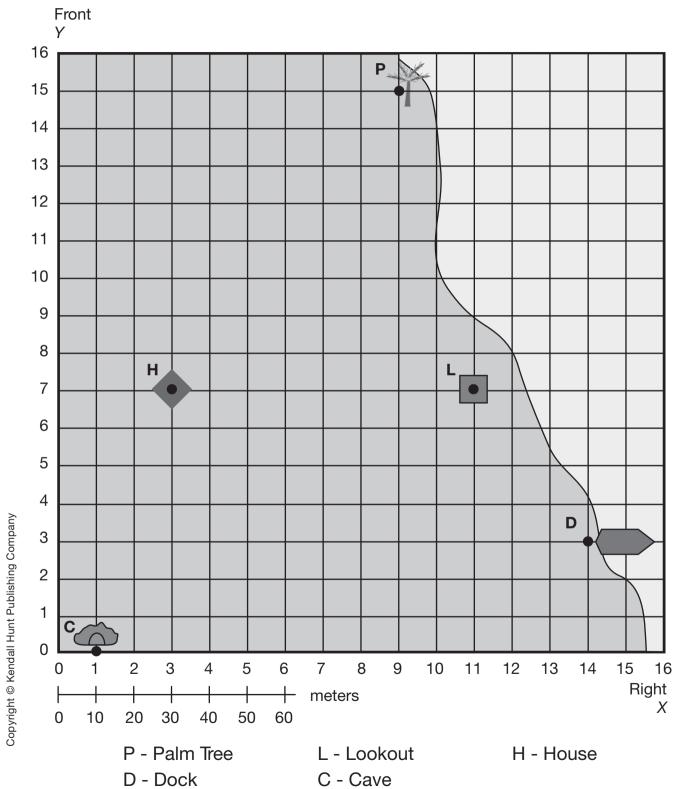

## Captain Jack's Island

This is a map of a clearing on Captain Jack's Island.

## Use Captain Jack's Island map, the map scale, and a ruler to answer the following questions.

- 1. What are the coordinates of the house on the map?
- 2. What are the coordinates of the dock? \_\_\_\_\_
- **3.** What are the coordinates of the cave? \_\_\_\_\_
- 4. Captain Jack buried treasure at 6 right and 12 front (6, 12). Put a T where the treasure is buried.
- **5. A.** How far is it from the house to the lookout on the map?
  - **B.** How far is it from the house to the lookout on the island? Show or tell how you know.
- **6. A.** How far is it from the dock to the lookout on the map? How do you know?
  - **B.** How far is it from the dock to the lookout on the island? Show or tell how you know.
- **7. A.** How far is it from the cave to the palm tree on the map?
  - **B.** How far is it from the cave to the palm tree on the island? Show or tell how you know.