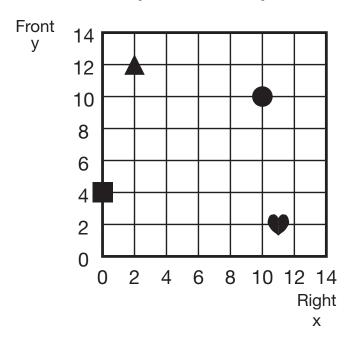

## Part 2 Finding Locations

Give the location of each shape for this map.

| Shape | Right x | Front<br>y | Right, Front (x, y) |
|-------|---------|------------|---------------------|
|       |         |            |                     |
|       |         |            |                     |
| •     |         |            |                     |
| •     |         |            |                     |