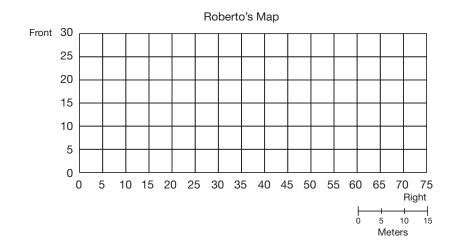

## **Roberto's Hiding Place**

Roberto made a scale map to show his friends the way to his secret hiding place. Use the map to complete each problem to locate his secret place.

- 1. Mark and label the location of each item on Roberto's map.
  - A. Find the tree. It is located 15 meters right and 25 meters front.
  - B. From the tree go to the grassy hill. From the tree it is located 15 meters right and 10 meters back.
  - C. From the grassy hill go 30 meters right and 10 meters back to the shore of the fishing pond.
  - D. From the shore of the fishing pond go 10 meters left and 15 meters front to find the rocky cave.
  - E. To find Roberto's secret hiding spot travel 10 meters left and 20 meters back.
- 2. Complete the table. Write the coordinates to show the location of each place on the map.

| Location     | Coordinates |
|--------------|-------------|
| Tree         | (15, 25)    |
| Grassy Hill  |             |
| Fishing Pond |             |
| Rocky Cave   |             |
| Hiding Place |             |