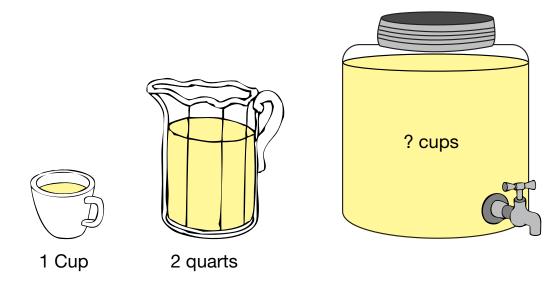

## Part 8 Story Solving

 A. Tara is making lemonade in a large container for a picnic. Help her find out how many cups the large container will hold. She has a one-cup measuring cup and a 2-quart pitcher. There are 8 cups in each 2-quart pitcher. She fills the 2-quart pitcher three times and the one-cup measuring cup 6 times in order to fill the large container.

**B.** Show or tell how you found the volume of the large container. Include a number sentence in your explanation.

**2.** Josh wrote a number mystery about his visit to the farm. Solve Josh's number mystery. Show or tell how you found the answer.