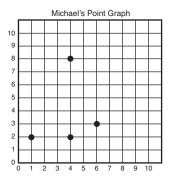

## Points on a Graph

Michael made a point graph from a list of ordered pairs Mrs. Dewey wrote on the board.

- Did Michael plot the points correctly? Use his point graph to explain your answer.
- If you think Michael drew the graph B. incorrectly, plot the points correctly on a separate sheet of Centimeter Graph Paper.
- What patterns do you notice in the data on the correct point graph?