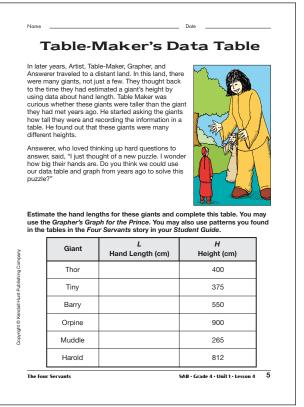

# Table-Maker's Data Table

### (SAB p. 5)

Answers are estimates, but should reflect that height is roughly 9 times hand length.

| Giant  | <i>L</i><br>Hand Length (cm) | <i>H</i><br>Height (cm) |
|--------|------------------------------|-------------------------|
| Thor   | 44                           | 400                     |
| Tiny   | 42                           | 375                     |
| Barry  | 60                           | 550                     |
| Orpine | 100                          | 900                     |
| Muddle | 29                           | 265                     |
| Harold | 90                           | 812                     |

#### \*Answers and/or discussion are included in the lesson.