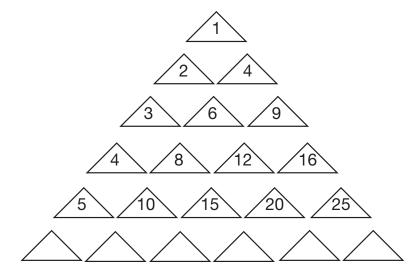

## **Pattern Triangle**

Look at the triangle and answer the following questions. Write your answers on a separate sheet of paper.

- 1. Describe any patterns in the rows (across).
- 2. Do the diagonal columns show any patterns? If so, describe the patterns going from upper right to bottom left and those going from upper left to bottom right.
- 3. Complete the last row of the triangle.

- 4. How many numbers will there be across the tenth row? How do you know?
- 5. Write the numbers in the tenth row.
- 6. What do you notice about the diagonal starting at 1 and going down the right side? Write the next 4 numbers in this diagonal.