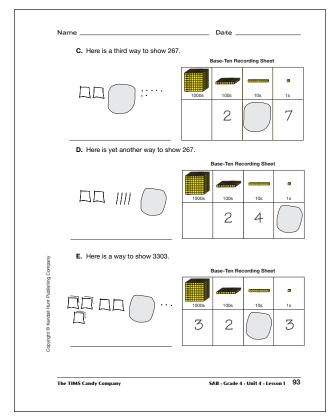

### **Base-Ten Recording Sheet**

|       |      |     | 0  |
|-------|------|-----|----|
| 1000s | 100s | 10s | 1s |
|       | 2    | 5   | 17 |

$$200 + 50 + 17 = 267$$

В.

### **Base-Ten Recording Sheet**

|       |      | •    |         |
|-------|------|------|---------|
| 1000s | 100s | 10s  | □<br>1s |
|       |      | . 50 |         |
|       | 1    | 16   | 7       |
|       |      |      |         |

$$100 + 160 + 7 = 267$$

**Recording Sheet** 

| 10000 | 1000 | 100 | <b>a</b> |
|-------|------|-----|----------|
| 1000s | 100s | 10s | 1s       |
|       | 2    | 6   | 7        |

$$200 + 60 + 7 = 267$$

**Recording Sheet** 

|       |      |     | 0  |
|-------|------|-----|----|
| 1000s | 100s | 10s | 1s |
|       | 2    | 4   | 27 |

$$200 + 40 + 27 = 267$$

E.

**Recording Sheet** 

| 1000s | 100s | 10s | ս<br>1s |
|-------|------|-----|---------|
| 3     | 2    | 10  | 3       |

$$3000 + 200 + 100 + 3 = 3303$$

Student Activity Book - Page 93