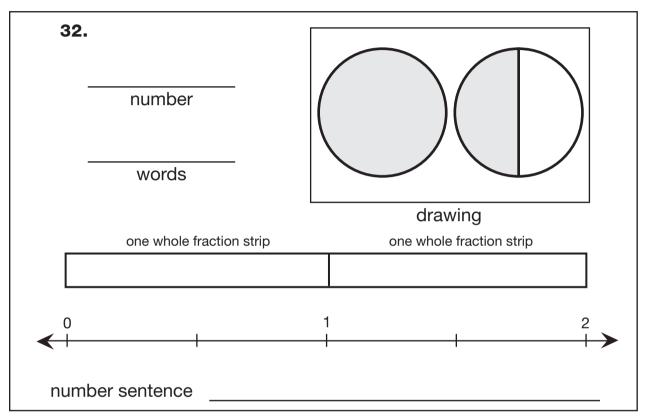

## Self-Check: Question 32

Show the fraction in the box below in five other ways. The red circle is the unit whole for this page.

Use the Self-Check Question and the menu to check your progress with representing fractions greater than one as improper fractions and mixed numbers.