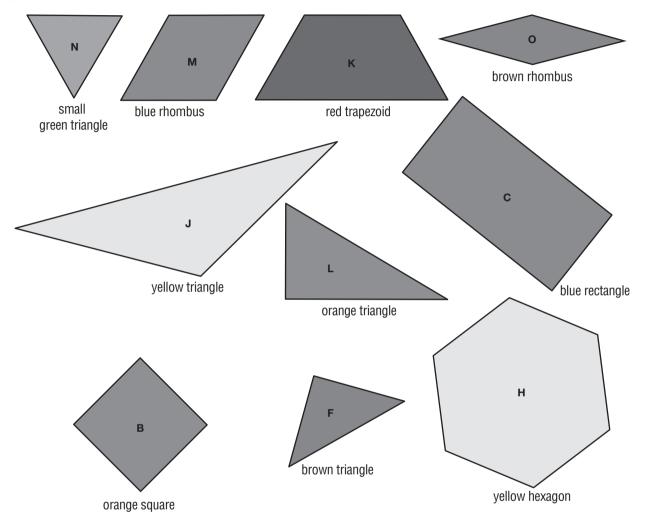

## **Measuring Polygon Angles**

Here are the names for ten Power Polygons<sup>™</sup>. Take out these polygons to help you answer Questions 1–3 below.

- **1.** Find the measures of the angles of the small green triangle. Write the angle measures inside the green triangle above.
- **2.** Place two green triangles on top of the blue rhombus. What is the degree measure of each of the angles of the rhombus? (Hint: you do not have to measure.) Write the angle measures inside the blue rhombus above.
- **3.** Find the angle measures of all the polygons. You can use shortcuts to find angle measures. Write the angle measures inside the pictured shapes.

329