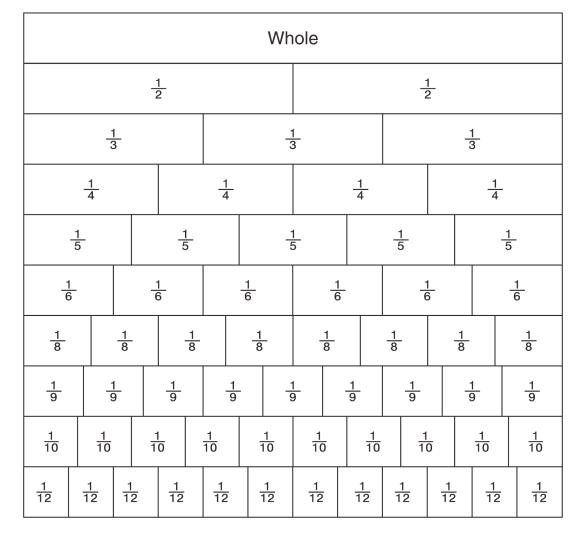

## **E** Putting Fractions Together

Solve these problems using the Fraction Chart, circle pieces, or pictures. Write number sentences to record your solutions.

1. Each of the following pairs of students bought a pizza. How much of a whole pizza did each pair eat?

Date

- A. Manny ate  $\frac{1}{2}$  of a pizza and Ming ate  $\frac{1}{4}$  of it.
- B. Michael ate  $\frac{3}{8}$  of a pizza and Frank ate  $\frac{5}{8}$  of it.
- C. Felicia ate  $\frac{1}{3}$  of a pizza. Linda ate  $\frac{1}{6}$  of it.

D. Lee Yah ate  $\frac{5}{12}$  and David ate  $\frac{2}{12}$  of it.

Copyright © Kendall Hunt Publishing Company