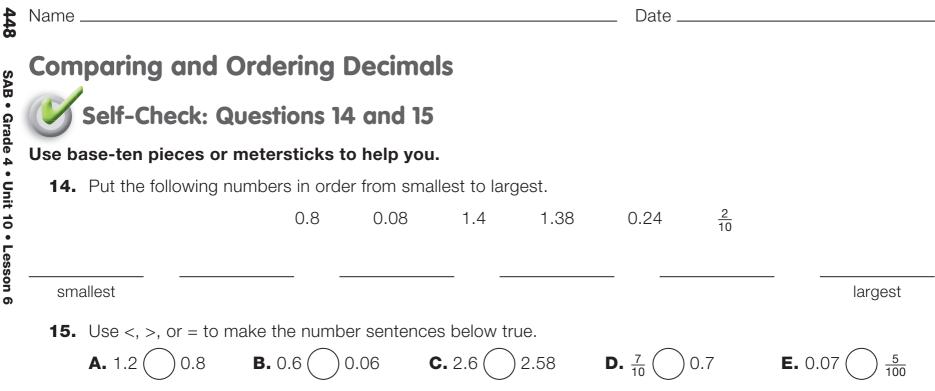

**F.** Explain your thinking for Question 15C.

Use the Self-Check Questions and menu to choose practice with comparing and ordering decimals.

|                             | Workshop Menu                                          |                                                        |                                                    |  |
|-----------------------------|--------------------------------------------------------|--------------------------------------------------------|----------------------------------------------------|--|
| Can I Do This?              | A Working On It!<br>I could<br>use some<br>extra help. | • Getting It!<br>I just need<br>some more<br>practice. | <b>Got It!</b><br>I'm ready<br>for a<br>challenge. |  |
| Compare and order decimals. | Questions 16–21                                        | Questions 18, 20–24                                    | Questions 18, 24–26                                |  |