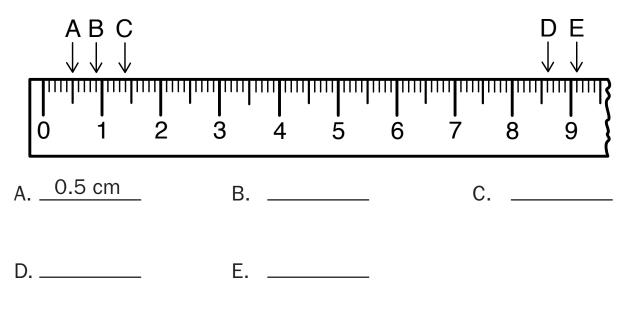

## **S** Number Line Decimals

The picture below shows an enlarged piece of a centimeter ruler. For each letter, write the measurement. The first one is an example.