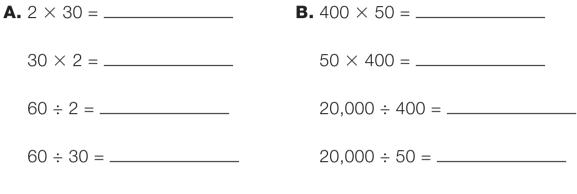

## Dividing By Multiples of 10 Self-Check: Questions 15–16

**15.** Compute the missing quantities.

**16.** Use mental math to solve the division problems.

**A.** 490 ÷ 70 = \_\_\_\_\_ **B.** 40,000 ÷ 80 = \_\_\_\_\_