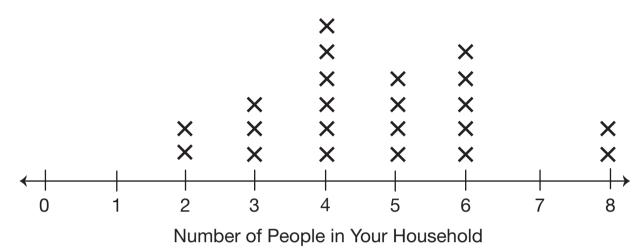

Jessie's group decided to find out how many people lived in each household. They asked each student in the classroom to record the number of people living in their household. Here is the line plot they made using their data.

## **People in Your Household**

- **5.** Use the line plot to organize the information from Jessie's group into a data table.
- **6.** What are the two variables represented in your data table?
- 7. What value represents the mode for the number of people in each household?
- **8. A.** What value represents the median for the number of people in each household?
  - **B.** Does any household have exactly the median number of people? Explain your answer.