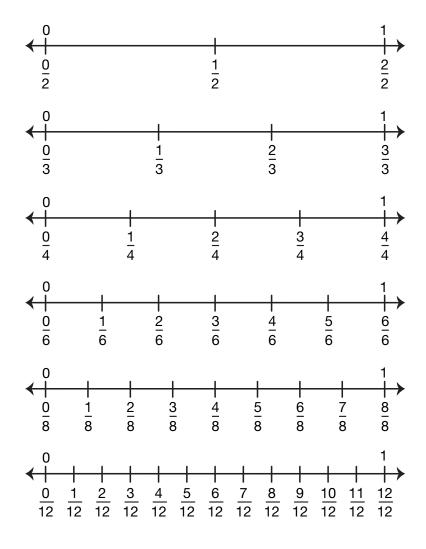

## Use the fraction number lines.

**1.** Write three fractions that are between  $\frac{1}{4}$  and  $\frac{1}{2}$ . \_\_\_\_\_, \_\_\_\_\_,

**2.** Write four fractions that are less than  $\frac{1}{4}$ . \_\_\_\_\_, \_\_\_\_\_, \_\_\_\_\_, \_\_\_\_\_

**3.** Name a fraction equivalent to  $\frac{1}{4}$ .

**4.** Name two fractions that are equivalent to  $\frac{2}{3}$ . \_\_\_\_\_, \_\_\_\_

**5.** Name three fractions between  $\frac{1}{6}$  and  $\frac{3}{8}$ . \_\_\_\_\_, \_\_\_\_\_,

**6.** Name two fractions between  $\frac{3}{4}$  and  $\frac{11}{12}$  . \_\_\_\_\_,

**7.** Name three fractions that are equivalent to  $\frac{1}{2}$ . \_\_\_\_\_, \_\_\_\_\_, \_\_\_\_\_