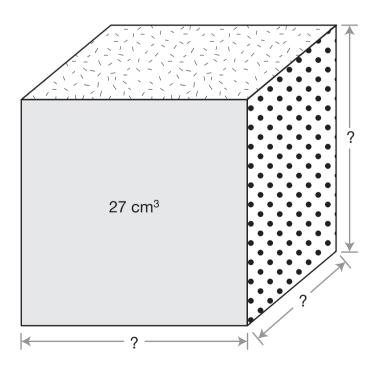

\_\_\_\_\_ The volume of this cube is much larger than 1,000 cm<sup>3</sup>.

**5.** The volume of this cube is 27 cm<sup>3</sup>. Find the length, width, and height of the cube. Include units.

length \_\_\_\_\_

width \_\_\_\_\_

height \_\_\_\_\_