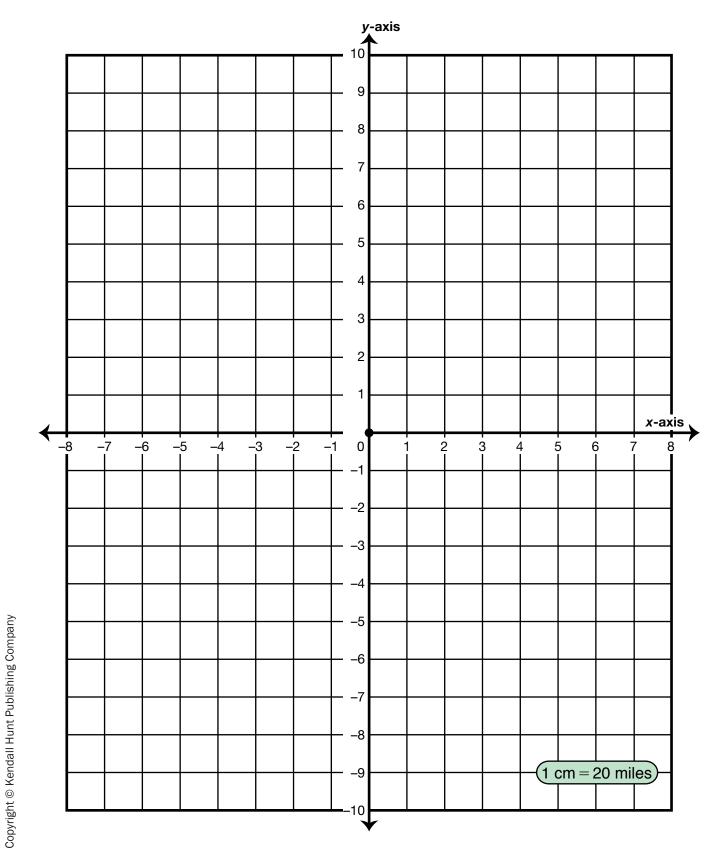

## **Kingdom of Nuggles**

King Bradyskins lives in the King's Palace at (0, 0). He wants to build roads from his palace to each town in the Kingdom.

1. Draw a map of the cities in the Land of Nuggles on Four-Quadrant Grid Paper on the Map of the Kingdom of Nuggles section.

|    | City       | Coordinates |
|----|------------|-------------|
| Α. | Adamville  | (8, -5)     |
| В. | Bradytown  | (-8, -4)    |
| C. | Candyville | (5, 7)      |
| D. | Dodge City | (-2, 10)    |
| E. | Evermore   | (4, -6)     |

## Towns in the Kingdom of Nuggles

- 2. King Bradyskins wants each road to be a straight line. Draw the roads from the King's Palace to each city.
- **3.** The scale of the map is 1 cm = 20 miles. Estimate the distance between the King's Palace and each town. Include units.
  - A. Adamville
  - B. Bradytown
  - **C.** Candyville
  - **D.** Dodge City
  - E. Evermore
  - **F.** Show or tell how you solved Questions 3E.
- **4.** King Bradyskin's horse and carriage can travel 10 miles per hour. How long will it take him to travel to Candyville?

## Map of the Kingdom of Nuggles

Assessment Master

| Kingdom of Nuggles<br>Feedback Box |                                                              | Expec-<br>tation | Check<br>In | Comments |
|------------------------------------|--------------------------------------------------------------|------------------|-------------|----------|
|                                    | Use ratios to solve scale and distance problems. [Q# 3–4]    | E3               |             |          |
|                                    | Plot points in all four quadrants from ordered pairs. [Q# 1] | E6               |             |          |